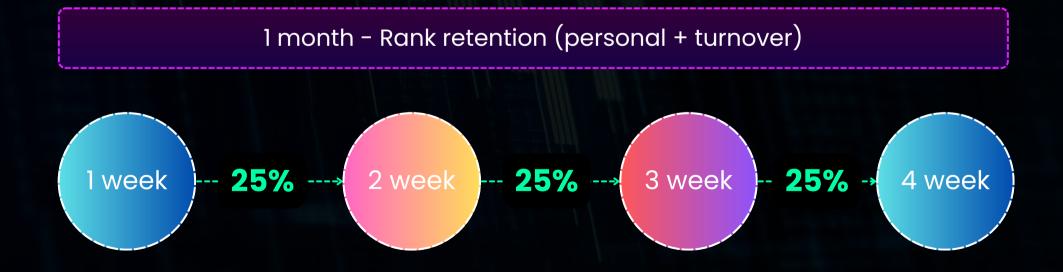

- Achieving a rank grants you a rank bonus.
- The bonus activates after I month of rank retention, if required conditions are met.
- If the monthly average deposit or turnover drops below required levels by the end of retention, you can requalify for the bonus later.
- If you achieve a higher rank during retention (from rank 2 upward), the current rank bonus resets, and the countdown restarts.
- After passing retention, the bonus unfreezes 25% weekly over 4 weeks, if conditions stay met.
- To unfreeze each part, you must maintain minimum deposit + turnover.
- If during the unfreezing period deposit/turnover drops below minimum, the remaining frozen bonus is lost; unfrozen funds stay available.
- Unfrozen bonuses can be withdrawn immediately in USDC.