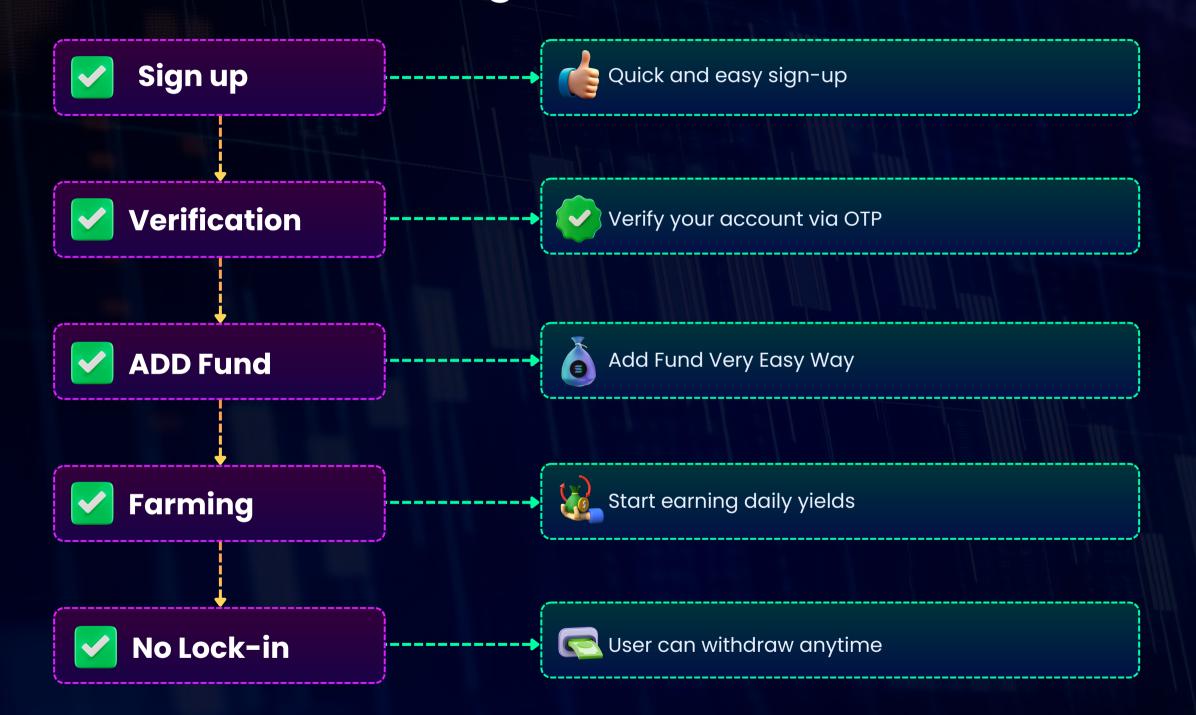

## **How to Start Earning?**

## How to Use Free sign-up Bonus

- Free Bonus on sign-up can be used directly in farming
- Use 100% of your bonus equal to your farming amount
- Example: Farm with 100 USDC and you can use 100 USDC from your free sign up bonus for your farming