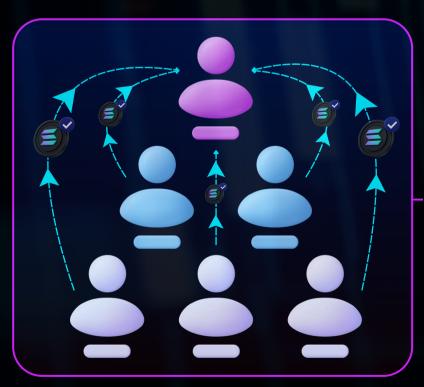

## Farming Team Revenue

- Earn 10 Levels of Income from your team's farming activity!
- Whenever your team farms, you earn a share of their transactions as revenue.
- Grow your team, grow your earnings!

#### How all commision will release

- Let's say you invite someone and they deposit 10 Solana. You'll earn a 20% commission that's 2 Solana.
- But here's the thing: you won't be able to withdraw that full 2 Sol instantly. Since your referral can take their money out anytime, we've set it up so commissions are released slowly to keep things fair.
- You'll get 1-3% of your commission every day.
- So in total, it'll take anywhere from 33 to 100 days for you to receive the full amount.